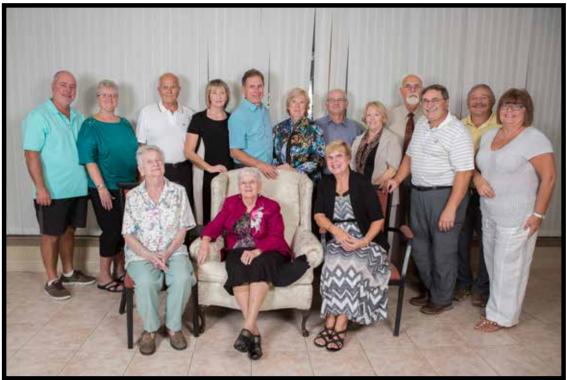

# Pat Kent's 90th Birthday Party

n October 9th family and friends gathered to celebrate Pat Kent's 90th birthday. Her real birthday is November 10th however as this was the Canadian Thanksgiving it was the best opportunity for everyone to attend. Over 50 guests came, including 11 great grandchildren, 7 grandchildren ( and spouses) and all 4 of her children ( and spouses). Also in attendance were many friends, some of the Florida gang were there too. It was a tea party with party sandwiches and a sweet table, and all the grandchildren brought their favorite dishes. Many pictures were taken and she received an autographed birthday card signed by the Toronto Blue Jays baseball team, she is one of their biggest fans. She still misses her Florida friends and loves hearing from everyone, so keep calling and writing.